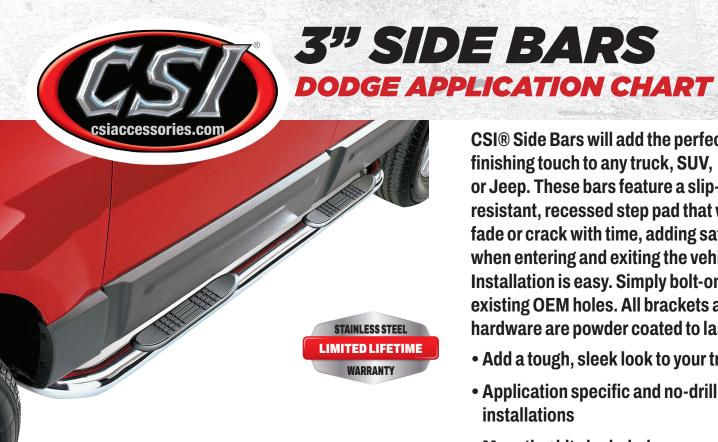

**CSI**® Side Bars will add the perfect finishing touch to any truck, SUV, or Jeep. These bars feature a slipresistant, recessed step pad that won't fade or crack with time, adding safety when entering and exiting the vehicle. Installation is easy. Simply bolt-on to existing OEM holes. All brackets and hardware are powder coated to last.

- Add a tough, sleek look to your truck
- Application specific and no-drill installations
- Mounting kits included

| BLACK   | STAINLESS | YEAR      | MAKE  | MODEL                                                 |
|---------|-----------|-----------|-------|-------------------------------------------------------|
| SB1219B | SB1219S   | 2019-2023 | DODGE | RAM 1500 CREW CAB - EXCL 2019-23 CLASSIC              |
| SB1220B | SB1220S   | 2019-2023 | DODGE | RAM 1500 QUAD CAB - EXCL 2019-23 CLASSIC              |
| SB1216B | SB1216S   | 2010-2022 | DODGE | RAM 2500/3500 CREW CAB - EXCL CAB CHASSIS W/DEF TANKS |
| SB1216B | SB1216S   | 2019      | DODGE | RAM 1500 CREW CAB CLASSIC                             |
| SB1215B | SB1215S   | 2019      | DODGE | RAM 1500 QUAD CAB CLASSIC                             |
| SB1216B | SB1216S   | 2009-2018 | DODGE | RAM 1500 CREW CAB                                     |
| SB1215B | SB1215S   | 2009-2018 | DODGE | RAM 1500 QUAD CAB                                     |
| SB2003B | SB2003S   | 2003-2009 | DODGE | RAM 2500/3500 QUAD CAB                                |
| SB2003B | SB2003S   | 2002-2008 | DODGE | RAM 1500 QUAD CAB                                     |
| SB2000B | SB2000S   | 1994-2002 | DODGE | RAM 2500/3500 QUAD & CLUB CAB                         |
| SB2000B | SB2000S   | 1994-2001 | DODGE | RAM 1500 QUAD & CLUB CAB                              |